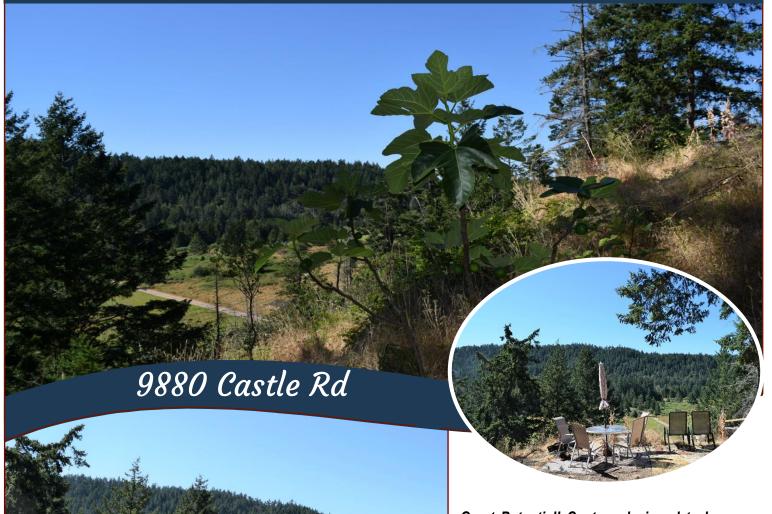

### Great Potential!

Great Potential! Custom designed to be a one bedroom one bathroom cottage; a good portion of the work has been done. Cottage is situated on a hillside acreage enjoying sun drenched Southern exposure with beautiful views & sunsets over pastoral Spalding Valley. There is a terraced hillside garden in the works and the sub-Mediterranean climate supports established Fig. and Olive trees. Many building materials are onsite including a large cistern & 2 septic tanks. Drilled well in place; Pump House and Septic System required. This is a tranquil rural setting, yet several public beach access points, National Parks and Poets Cove Resort at Bedwell Harbour are just minutes away. Services at road include Hydro, Cable, and Internet. Bare Land Strata property includes access to many acres of common property with trail to scenic lookout.