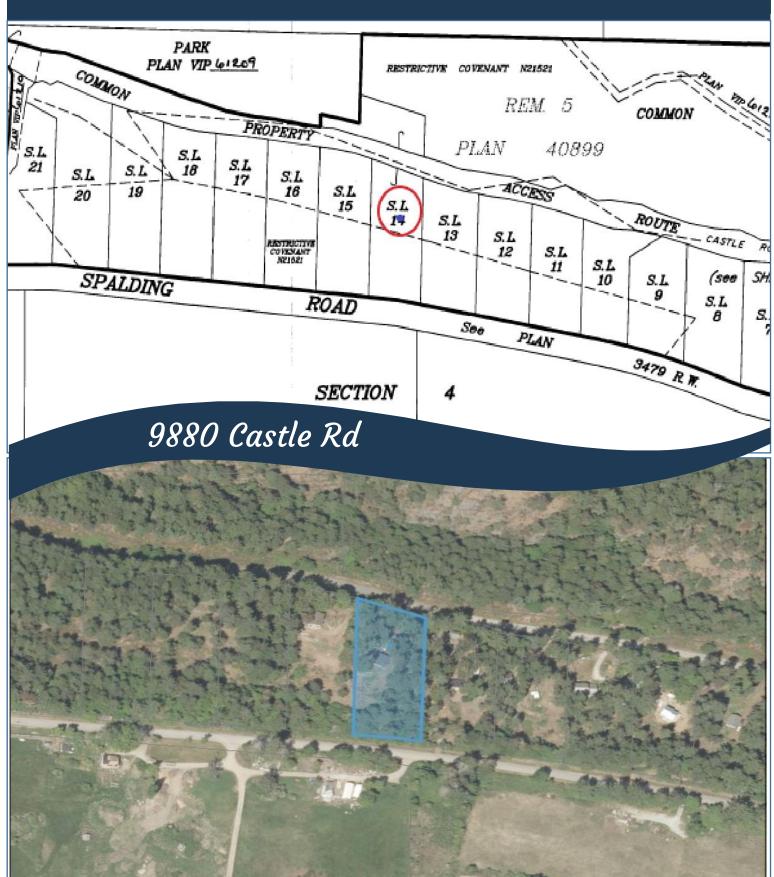

House and Septic System required. This is a tranquil rural setting, yet several public beach access points, National Parks and Poets Cove Resort at Bedwell Harbour are just minutes away. Services at road include Hydro, Cable, and Internet. Bare Land Strata property includes access to many acres of common property with trail to scenic lookout.



# Property Details





**Year Built (est):**Unfinished

Lot Acres: 1.57

**Bedrooms**: 0

Bathrooms: 0

Fin SqFt: 0

Bsmt: None

Water: Drilled Well

Waste: Septic System required

#### Services at road:

Hydro, cable, internet

#### Lot Features:

- Valley view
- Acreage
- Southern exposure
- Quiet area
- Rural setting
- Close to beaches, walking trails, parks, Poet's Cove marina with restaurant/pub and moorage.



## Plot Plan and Aerial View





## Pender Islands Map



<u>DISCLAIMER:</u> While every effort is made to provide reliable information, Dockside Realty Ltd. makes no representations or warranties as to the accuracy of this brochure.

All measurements are approximate and the buyer is responsible for verifying all data provided.