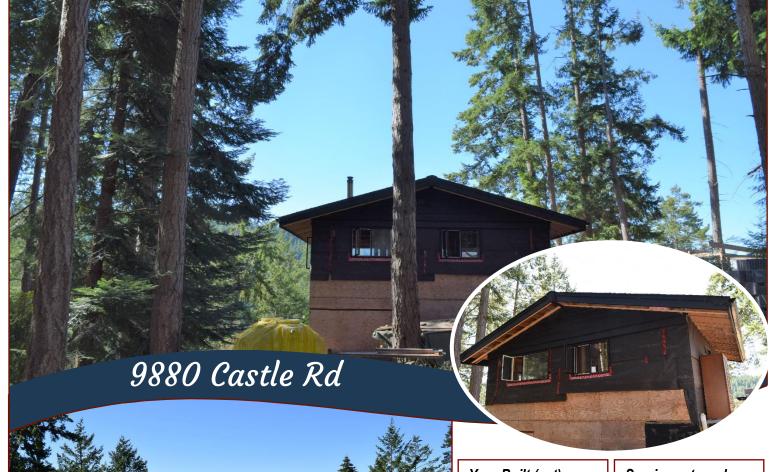

### Great Potential!

Great Potential! Custom designed to be a one bedroom one bathroom cottage; a good portion of the work has been done. Cottage is situated on a hillside acreage enjoying sun drenched Southern exposure with beautiful views & sunsets over pastoral Spalding Valley. There is a terraced hillside garden in the works and the sub-Mediterranean climate supports established Fig. and Olive trees. Many building materials are onsite including a large cistern & 2 septic tanks. Drilled well in place; Pump House and Septic System required. This is a tranquil rural setting, yet several public beach access points, National Parks and Poets Cove Resort at Bedwell Harbour are just minutes away. Services at road include Hydro, Cable, and Internet. Bare Land Strata property includes access to many acres of common property with trail to scenic lookout.

# Property Details

**Year Built (est):**Unfinished

Lot Acres: 1.57

**Bedrooms**: 0

Bathrooms: 0

Fin SqFt: 0

Bsmt: None

Water: Drilled Well